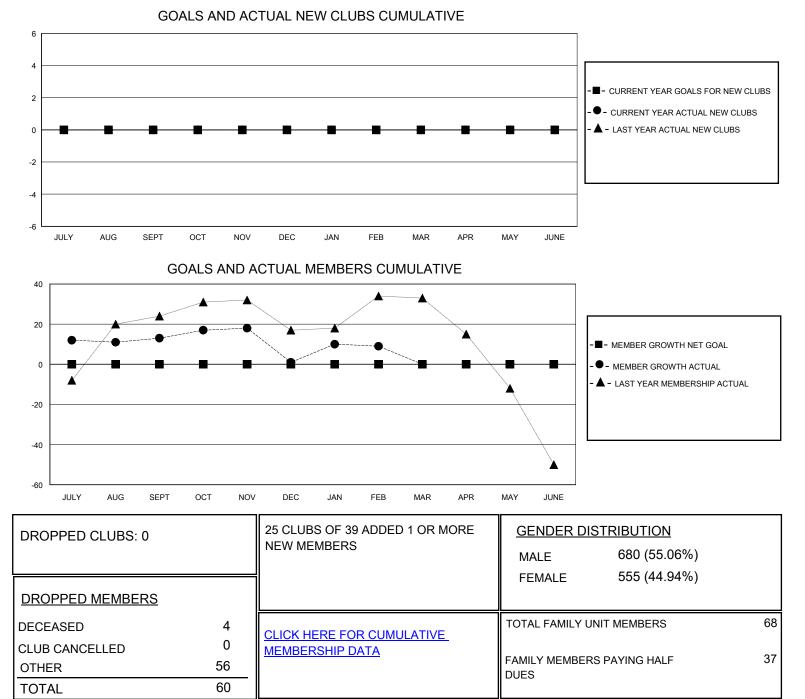

## MONTHLY MEMBERSHIP PROGRESS REPORT

District 310 B

Results as of: 2/29/2024

| GMT:                  | LOCATION THAILAND |           |               |                       |                        |                         | GMT CA                                             |
|-----------------------|-------------------|-----------|---------------|-----------------------|------------------------|-------------------------|----------------------------------------------------|
| Clubs                 |                   |           |               | Members               |                        |                         |                                                    |
| RESULTS FOR 2023-2024 |                   |           |               | RESULTS FOR 2023-2024 |                        |                         |                                                    |
| QUARTER               | NEW CLUB GOAL     | NEW CLUBS | DROPPED CLUBS | QUARTER MEMI          | BER GROWTH NET<br>GOAL | MEMBER GROWTH<br>ACTUAL | DROPPED<br>MEMBERS ACTUAL<br>(including transfers) |
| JULY/AUG/SEPT         | 0                 | 0         | 0             | JULY/AUG/SEPT         | 0                      | 29                      | 13                                                 |
| OCT/NOV/DEC           | 0                 | 0         | 0             | OCT/NOV/DEC           | 0                      | 32                      | 41                                                 |
| JAN/FEB/MAR           | 0                 | 0         | 0             | JAN/FEB/MAR           | 0                      | 17                      | 6                                                  |
| APR/MAY/JUNE          | 0                 | 0         | 0             | APR/MAY/JUNE          | 0                      | 0                       | 0                                                  |